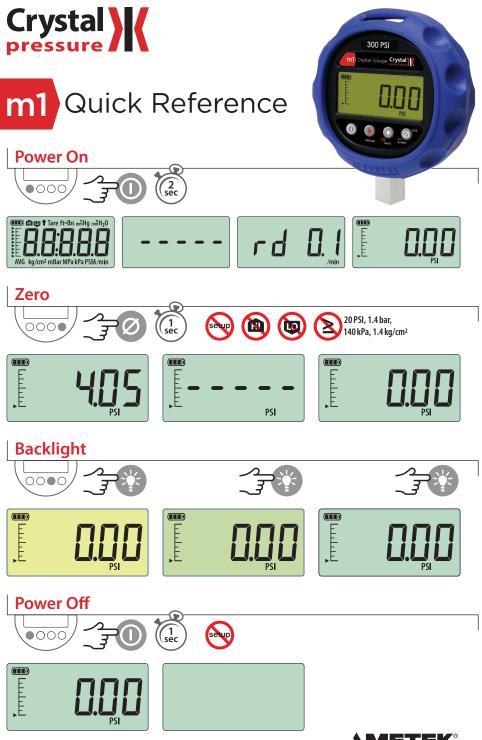

## **m1** Quick Reference

Note: Pressing the enter button always returns the gauge to operating mode. If you want to set multiple Display Functions, press the setup button to navigate from one Display Function to the next, then press the enter button when you are done.