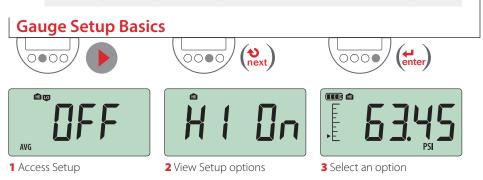

**AMETEK**<sup>®</sup> TEST & CALIBRATION INSTRUMENTS

## **m1** Quick Reference

Note: Pressing the enter button always returns the gauge to operating mode. If you want to set multiple Display Functions, press the setup button to navigate from one Display Function to the next, then press the enter button when you are done.



## Gauge Setup Map



## Gauge Setup Map continued



for the display due to electrical malfunction or numerical error. Contact factory for further instructions.

**Err 5** or **Err 6** displayed: The M1 pressure sensor is exhibiting behavior out of normal

operating condition. Contact factory for sensor replacement.

**Note:** If there is no gauge activity for 10 seconds, the gauge will return to operating mode. Any Setup options that you have selected will be enabled.

the battery icon will change from **(TER)** to **EEE** indicating that the M1 is in Ultra Low Power Mode.

Note: Whenever one of the rd settings is selected,





© 2013 Crystal Engineering Corporation 708 Fiero Lane, Suite 9, San Luis Obispo, California 93401-8701