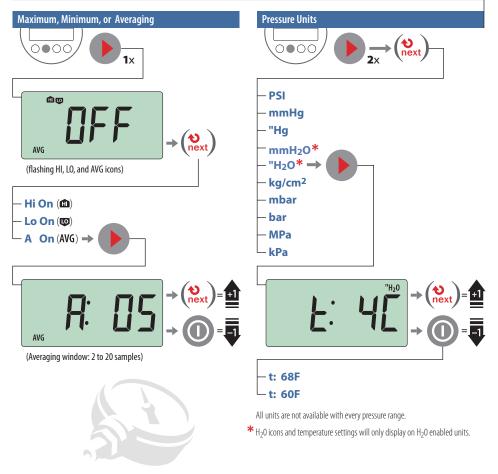

**AMETEK**<sup>®</sup> TEST & CALIBRATION INSTRUMENTS

## **m1** Quick Reference

Note: Pressing the enter button always returns the gauge to operating mode. If you want to set multiple Display Functions, press the setup button to navigate from one Display Function to the next, then press the enter button when you are done.



## Gauge Setup Map



## Gauge Setup Map continued



for the display due to electrical malfunction or numerical error. Contact factory for further instructions.

**Err 5** or **Err 6** displayed: The M1 pressure sensor is exhibiting behavior out of normal

operating condition. Contact factory for sensor replacement.

**Note:** If there is no gauge activity for 10 seconds, the gauge will return to operating mode. Any Setup options that you have selected will be enabled.

the battery icon will change from **(TER)** to **EEE** indicating that the M1 is in Ultra Low Power Mode.

Note: Whenever one of the rd settings is selected,





© 2013 Crystal Engineering Corporation 708 Fiero Lane, Suite 9, San Luis Obispo, California 93401-8701