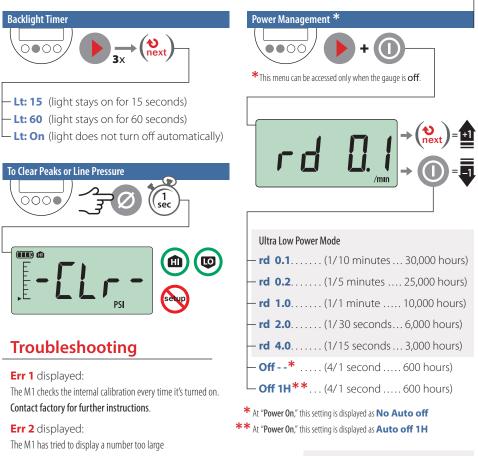

## Gauge Setup Map continued

for the display due to electrical malfunction or numerical error. Contact factory for further instructions.

**Err 5** or **Err 6** displayed: The M1 pressure sensor is exhibiting behavior out of normal

operating condition. Contact factory for sensor replacement.

**Note:** If there is no gauge activity for 10 seconds, the gauge will return to operating mode. Any Setup options that you have selected will be enabled.

the battery icon will change from **(TER)** to **EEE** indicating that the M1 is in Ultra Low Power Mode.

Note: Whenever one of the rd settings is selected,

© 2013 Crystal Engineering Corporation 708 Fiero Lane, Suite 9, San Luis Obispo, California 93401-8701